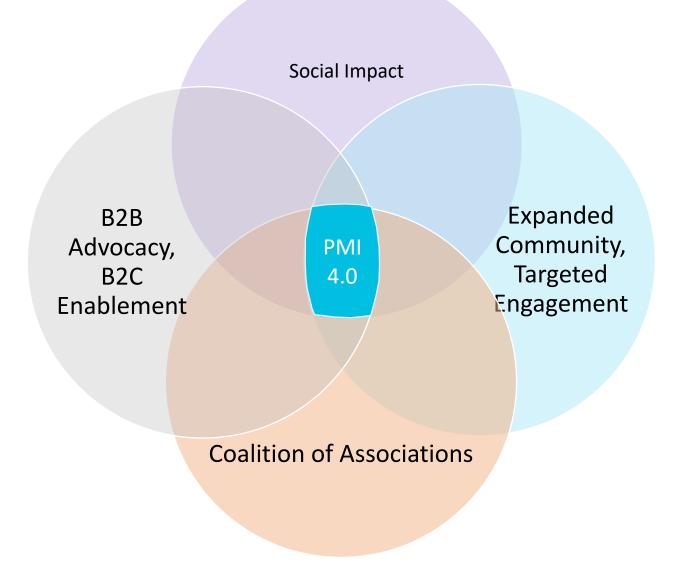

#### Our Strategic Focus Areas Work in Concert

#### Social Impact

Social Impact is fundamentally about change. At PMI we enable changemakers not just for business – but for the broader good.

- UNGC and UN SDGs
- Youth Enablement
- DE&I
- Coalition for Purpose

#### Expanded Communities, Targeted Engagement

We will strengthen our existing communities, expand outreach to external communities, and develop newly specialized communities within PMI to broaden and deepen engagement

#### **Coalition of Associations**

We will develop partnerships with complementary organizations to provide modular offerings to meet the needs of project professionals and changemakers throughout their career lifecycle.

#### Organizational Advocacy, Individual Enablement

Employers will better understand the impact of the project professionals and changemakers they employ and help them gain new skills.

TEMPLATE NOTES: This Strategic Focus Area is also known as B2B Advocacy, B2C Enablement and both alternatives are acceptable.