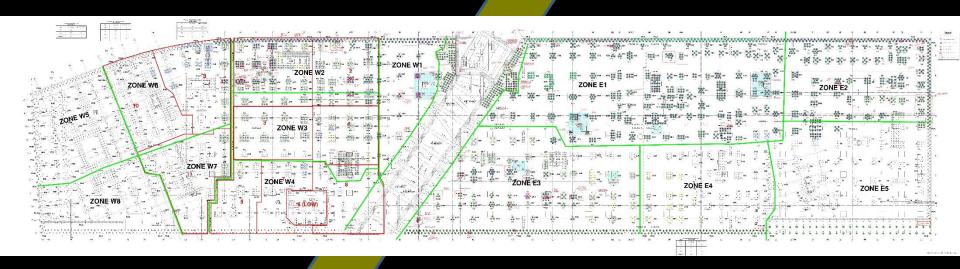

#### The Wharf – Site Plan

#### **SOE** and Foundations

West Zones: 8

Total Piles: ~2,700

East Zones: 5

Total Piles: ~3,100