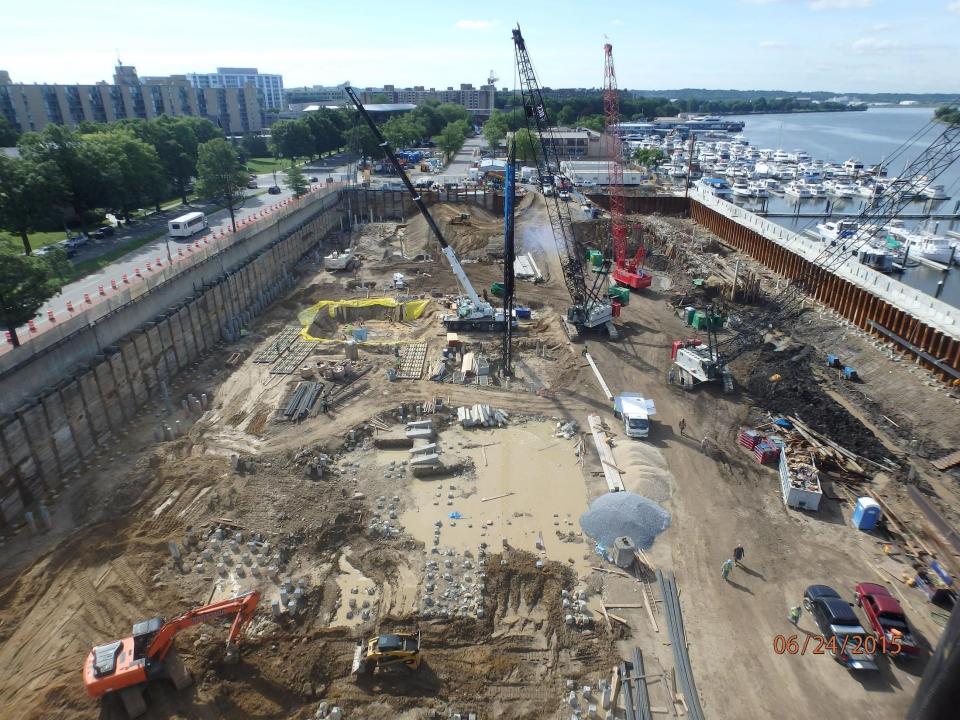

#### **SOE** and Foundations

West Zones: 8

Total Piles: ~2,700

East Zones: 5

Total Piles: ~3,100

# **Conundrums w/Constructive Solutions**

8. Install precast tee sections and begin basement excavation.