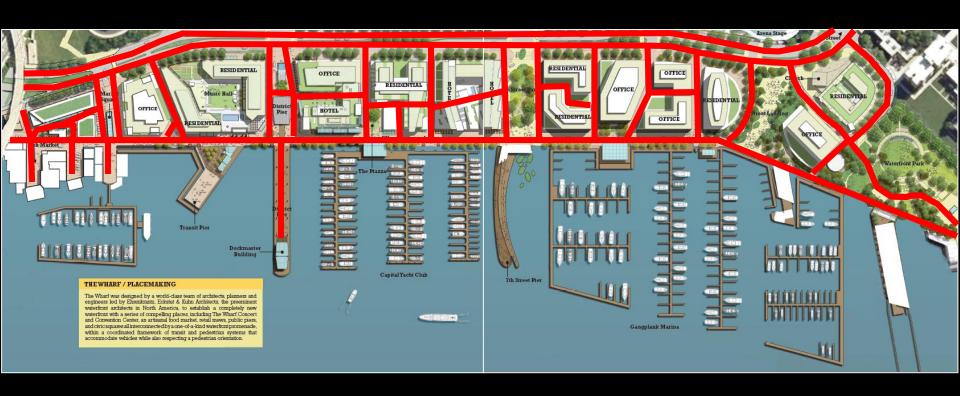

# Catriona Winter

- •12 years with Clark
- •14 years in industry
- Design background
- Project Executive in MidAtlantic

Design Executive on the WharfProject









#### The Wharf – Geographic Perspective





DISTRIC

#### **Historical Perspective**





Looking Southeast, ~1910s

Looking Northwest, 1931



Looking Southeast, ~late 1885





Looking Southeast, ~1950's



#### **Historical Perspective**







WASHINGTON, DC





DISTRICT WHARF

WASHINGTON, DC

#### 2014: Pre-Ground Breaking









#### Clark's client: HMW (Hoffman Madison Waterfront)

PN HOFFMAN



#### **Development Partners:**

- ER Bacon
- City Partners
- Paramount Development
- Triden Development



# 27 acres land, 49 acres water11 parcels, 4 public parks





# Clark's Phase 1 Contracts: \$547 M





#### The Wharf – Site Plan









# **Building the Team**



## **Inception to Conclusion: 12 years**





#### Co-location: 2011 through 2013



**Tom Cross** 



**Timothy Campbell** 



## **Inception to Conclusion: 12 years**





#### Perkins Eastman **DC**



CUNNINGHAM | QUILL ARCHITECTS PLLC



#### **Thornton Tomasetti**



















## Strategic Planning of Time Use:





Strategic Planning of Space Use:





# Strategic Planning of Space Use:







#### **SOE** and Foundations



West Zones: 8

Total Piles: ~2,700

East Zones: 5

Total Piles: ~3,100







#### QC: Wharf Material Mock-up



#### Aerial View from the North





### Parcel 2 - Apartments and Wharf Hall













## **WHARF HALL**





## Parcel 3A – Office