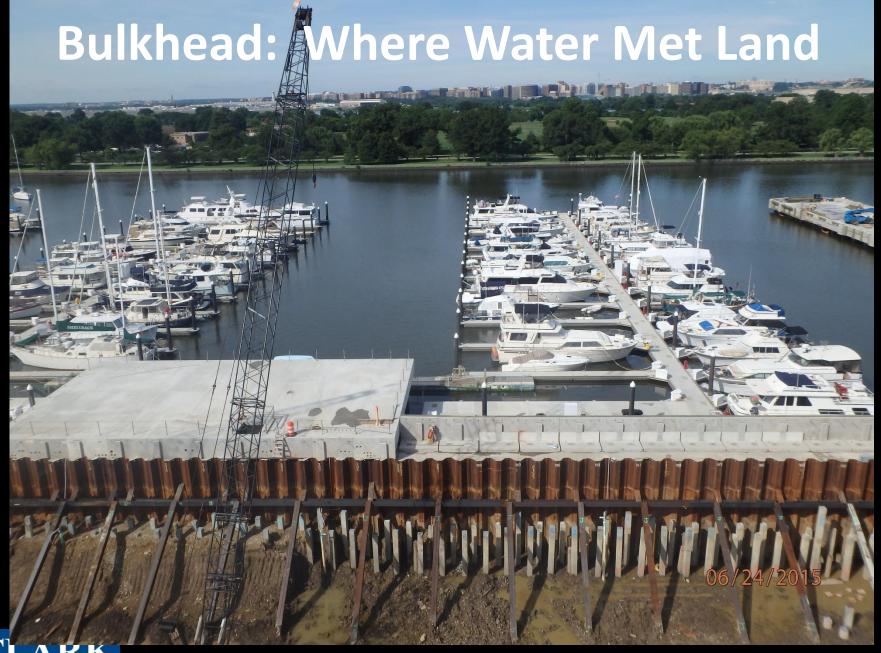

#### **SOE** and Foundations

West Zones: 8

Total Piles: ~2,700

East Zones: 5

Total Piles: ~3,100