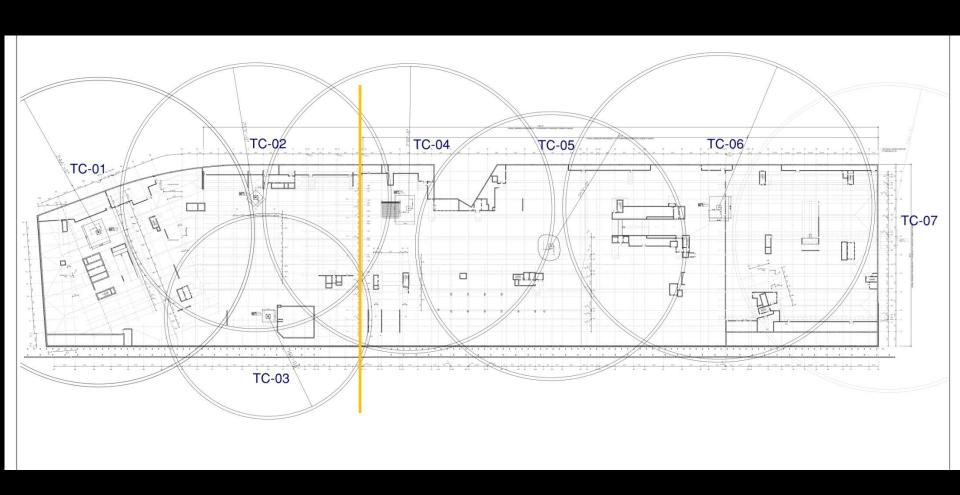

# Strategic Planning of Space Use:







#### **SOE** and Foundations



West Zones: 8

Total Piles: ~2,700

East Zones: 5

Total Piles: ~3,100







#### QC: Wharf Material Mock-up



#### Aerial View from the North





### Parcel 2 - Apartments and Wharf Hall













## **WHARF HALL**





## Parcel 3A – Office Building













## Capital Yacht Club





## Parcel 4 – Apartments and Condos





### QC: Parcels 2, 3a, 4 Envelope Mock-ups





## PEARL STREET



























## Public Park Spaces



Waterfront Park











# **Conundrums w/Constructive Solutions**





8. Install precast tee sections and begin basement excavation.





#### Parcel 2: Acoustic Isolation



# a·'ku·stiks

[n. pl. defining sound for the next generation]





#### Tower Crane Plan









# **Tale of Two Birds of Prey**





# Pop-eye and Olive Oil





# Team Building: Earth Day 2015, 2016





Making Progress Every Day

## Construction







DISTRICT WHARF







CLARK

DISTRICT WHARF

WASHINGTON, DC



# Thank you!

### Catriona Winter

catriona.winter@clarkconstruction.com