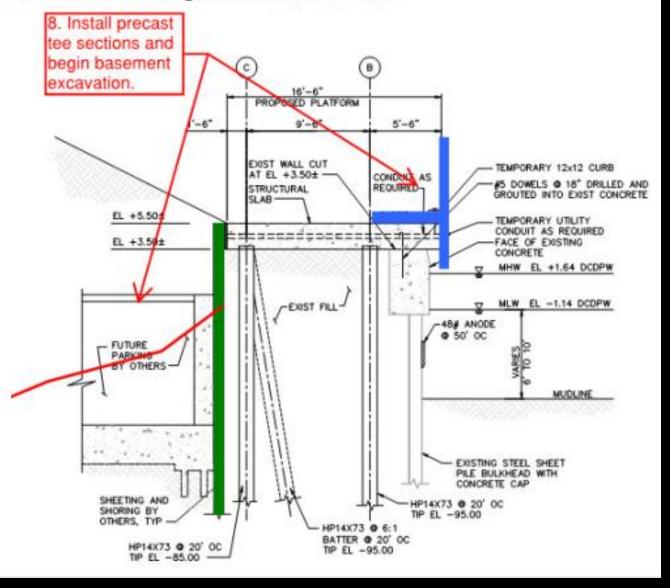

# **Conundrums w/Constructive Solutions**

8. Install precast tee sections and begin basement excavation.