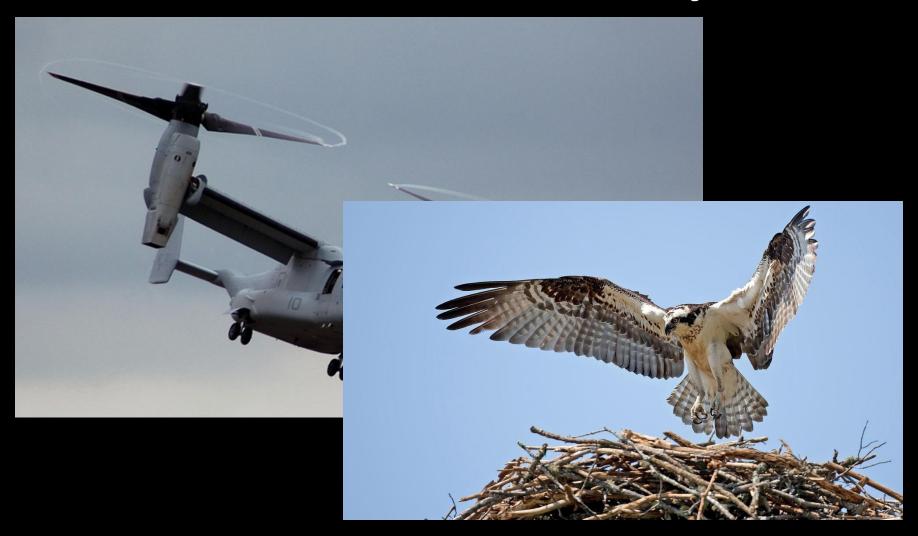

#### **SOE** and Foundations



West Zones: 8

Total Piles: ~2,700

East Zones: 5

Total Piles: ~3,100







#### QC: Wharf Material Mock-up



#### Aerial View from the North





### Parcel 2 - Apartments and Wharf Hall













## **WHARF HALL**





## Parcel 3A – Office Building













## Capital Yacht Club





## Parcel 4 – Apartments and Condos





### QC: Parcels 2, 3a, 4 Envelope Mock-ups





## PEARL STREET



























## Public Park Spaces



Waterfront Park











# **Conundrums w/Constructive Solutions**





8. Install precast tee sections and begin basement excavation.





#### Parcel 2: Acoustic Isolation



# a·'ku·stiks

[n. pl. defining sound for the next generation]





#### Tower Crane Plan









# **Tale of Two Birds of Prey**





# Pop-eye and Olive Oil





# Team Building: Earth Day 2015, 2016





Making Progress Every Day

## Construction







DISTRICT WHARF







CLARK

DISTRICT WHARF

WASHINGTON, DC



# Thank you!

### Catriona Winter

catriona.winter@clarkconstruction.com