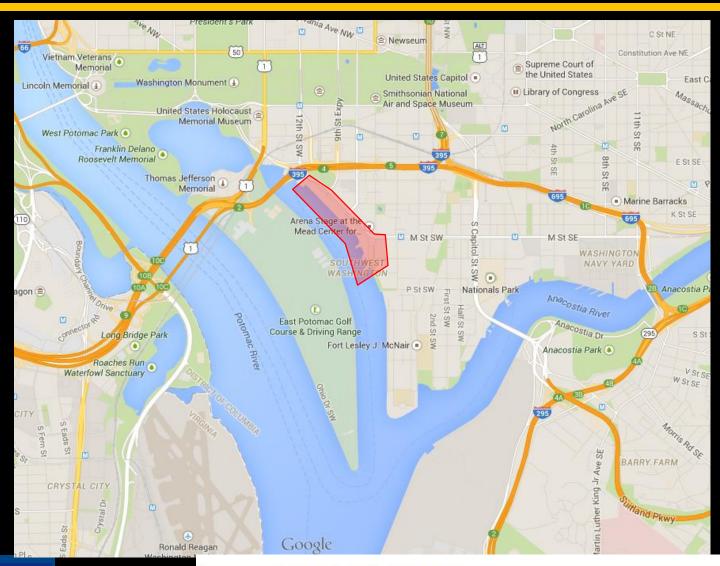

#### The Wharf – Geographic Perspective

DISTRIC

# 27 acres land, 49 acres water11 parcels, 4 public parks