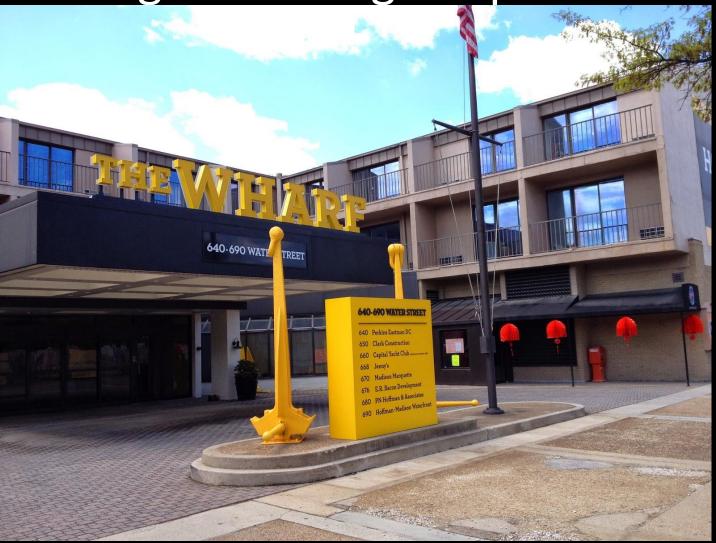

WASHINGTON, DC





DISTRICT WHARF

WASHINGTON, DC

#### 2014: Pre-Ground Breaking









#### Clark's client: HMW (Hoffman Madison Waterfront)

PN HOFFMAN



#### **Development Partners:**

- ER Bacon
- City Partners
- Paramount Development
- Triden Development



# 27 acres land, 49 acres water11 parcels, 4 public parks





# Clark's Phase 1 Contracts: \$547 M





#### The Wharf – Site Plan









# **Building the Team**



## **Inception to Conclusion: 12 years**





#### Co-location: 2011 through 2013



**Tom Cross** 



**Timothy Campbell** 



## **Inception to Conclusion: 12 years**





#### Perkins Eastman **DC**



CUNNINGHAM | QUILL ARCHITECTS PLLC



#### **Thornton Tomasetti**



















## Strategic Planning of Time Use:





Strategic Planning of Space Use:





# Strategic Planning of Space Use:







#### **SOE** and Foundations



West Zones: 8

Total Piles: ~2,700

East Zones: 5

Total Piles: ~3,100







#### QC: Wharf Material Mock-up



#### Aerial View from the North





### Parcel 2 - Apartments and Wharf Hall













## **WHARF HALL**





## Parcel 3A – Office Building













## Capital Yacht Club





## Parcel 4 – Apartments and Condos





### QC: Parcels 2, 3a, 4 Envelope Mock-ups





## PEARL STREET



























## Public Park Spaces



Waterfront Park











# **Conundrums w/Constructive Solutions**





8. Install precast tee sections and begin basement excavation.





#### Parcel 2: Acoustic Isolation



# a·'ku·stiks

[n. pl. defining sound for the next generation]





#### Tower Crane Pla