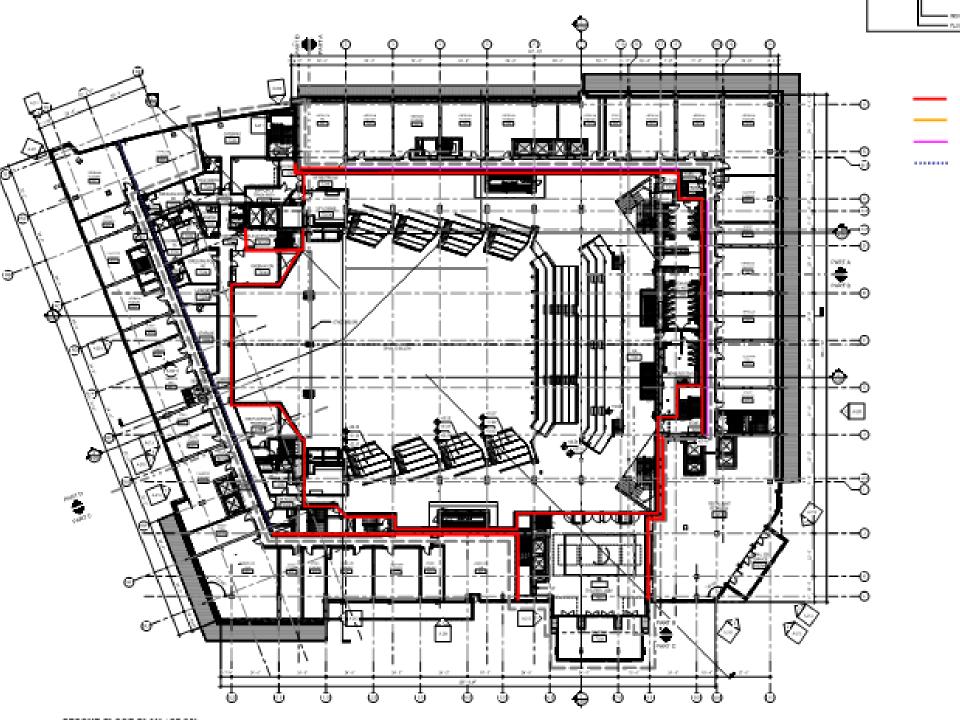

anning of Space Use:





# Strategic Planning of Space Use:







#### **SOE** and Foundations



West Zones: 8

Total Piles: ~2,700

East Zones: 5

Total Piles: ~3,100







#### QC: Wharf Material Mock-up



#### Aerial View from the North





### Parcel 2 - Apartments and Wharf Hall













## **WHARF HALL**





## Parcel 3A – Office Building













## Capital Yacht Club





## Parcel 4 – Apartments and Condos





### QC: Parcels 2, 3a, 4 Envelope Mock-ups





## PEARL STREET



























## Public Park Spaces



Waterfront Park











# **Conundrums w/Constructive Solutions**





8. Install precast tee sections and begin basement excavation.





#### Parcel 2: Acoustic Isolation



# a·'ku·stiks

[n. pl. defining sound for the next generation]





#### Tower Crane Plan









# **Tale of Two Birds of Prey**





# Pop-eye and Olive Oil





# Team Building: Earth Day 2015, 2016





Making Progress Every Day

## Construction







DISTRICT WHARF







CLARK

DISTRICT WHARF

WASHINGTON, DC



# Thank you!

### Catriona Winter

catriona.winter@clarkconstruction.com