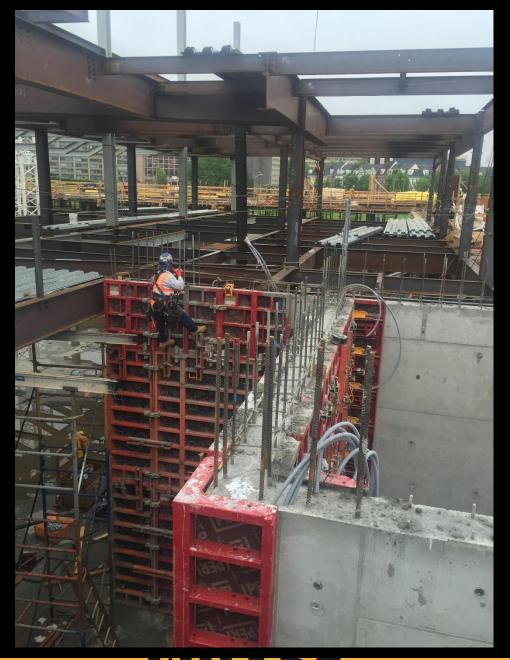

#### **SOE** and Foundations

West Zones: 8

Total Piles: ~2,700

East Zones: 5

Total Piles: ~3,100