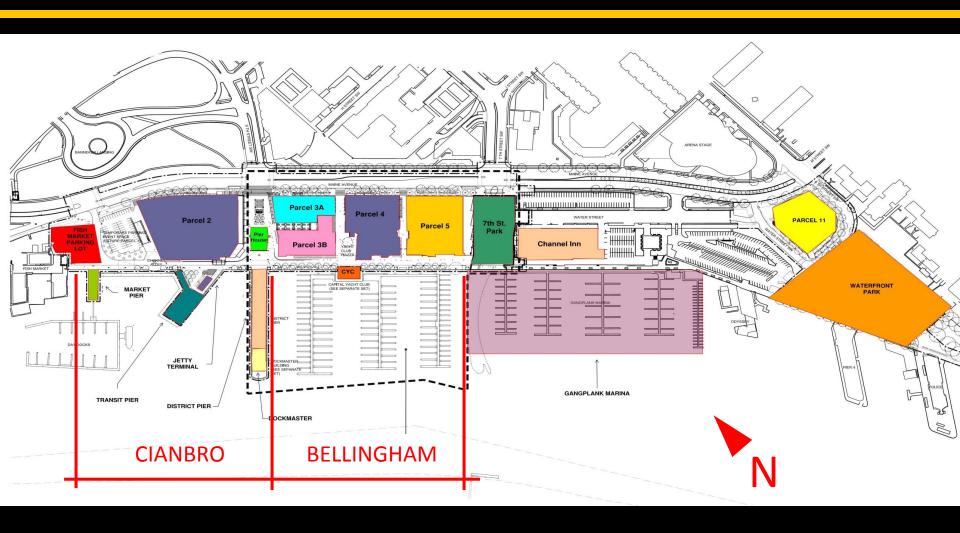

# 27 acres land, 49 acres water11 parcels, 4 public parks

# Clark's Phase 1 Contracts: \$547 M