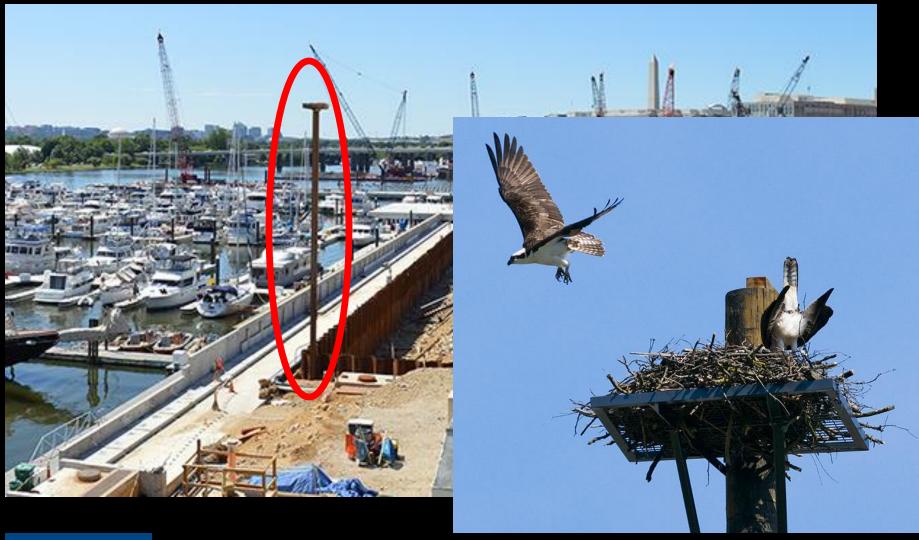

s



West Zones: 8

Total Piles: ~2,700

East Zones: 5

Total Piles: ~3,100







#### QC: Wharf Material Mock-up



#### Aerial View from the North





### Parcel 2 - Apartments and Wharf Hall













## **WHARF HALL**





## Parcel 3A – Office Building













## Capital Yacht Club





## Parcel 4 – Apartments and Condos





### QC: Parcels 2, 3a, 4 Envelope Mock-ups





## PEARL STREET



























## Public Park Spaces



Waterfront Park











# **Conundrums w/Constructive Solutions**





8. Install precast tee sections and begin basement excavation.





#### Parcel 2: Acoustic Isolation



# a·'ku·stiks

[n. pl. defining sound for the next generation]





#### Tower Crane Plan









# **Tale of Two Birds of Prey**





# Pop-eye and Olive Oil





# Team Building: Earth Day 2015, 2016





Making Progress Every Day

## Construction







DISTRICT WHARF







CLARK

DISTRICT WHARF

WASHINGTON, DC



# Thank you!

### Catriona Winter

catriona.winter@clarkconstruction.com