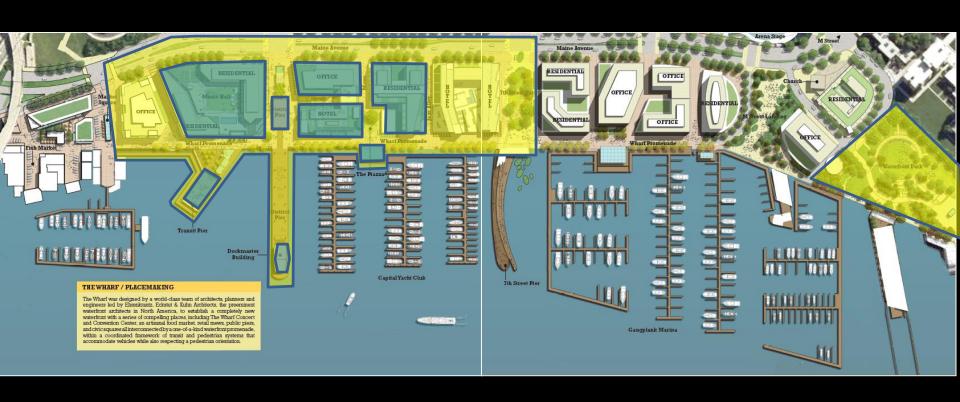

# Catriona Winter

- •12 years with Clark
- •14 years in industry
- Design background
- Project Executive in MidAtlantic

Design Executive on the WharfProject









#### The Wharf – Geographic Perspective





DISTRIC

#### **Historical Perspective**





Looking Southeast, ~1910s

Looking Northwest, 1931



Looking Southeast, ~late 1885





Looking Southeast, ~1950's



#### **Historical Perspective**







WASHINGTON, DC





DISTRICT WHARF

WASHINGTON, DC

#### 2014: Pre-Ground Breaking









#### Clark's client: HMW (Hoffman Madison Waterfront)

PN HOFFMAN



#### **Development Partners:**

- ER Bacon
- City Partners
- Paramount Development
- Triden Development



# 27 acres land, 49 acres water11 parcels, 4 public parks





# Clark's Phase 1 Contracts: \$547 M





#### The Wharf – Site Plan









# **Building the Team**



## **Inception to Conclusion: 12 years**





#### Co-location: 2011 through 2013



**Tom Cross** 



**Timothy Campbell** 



## **Inception to Conclusion: 12 years**





#### Perkins Eastman **DC**



CUNNINGHAM | QUILL ARCHITECTS PLLC



#### **Thornton Tomasetti**



















## Strategic Planning of Time Use:





Strategic Planning of Space Use:





# Strategic Planning of Space Use:







#### **SOE** and Foundations



West Zones: 8

Total Piles: ~2,700

East Zones: 5

Total Piles: ~3,100







#### QC: Wharf Material Mock-up



#### Aerial View from the North





### Parcel 2 - Apartments and Wharf Hall













## **WHARF HALL**





## Parcel 3A – Office Building













## Capital Yacht Clu