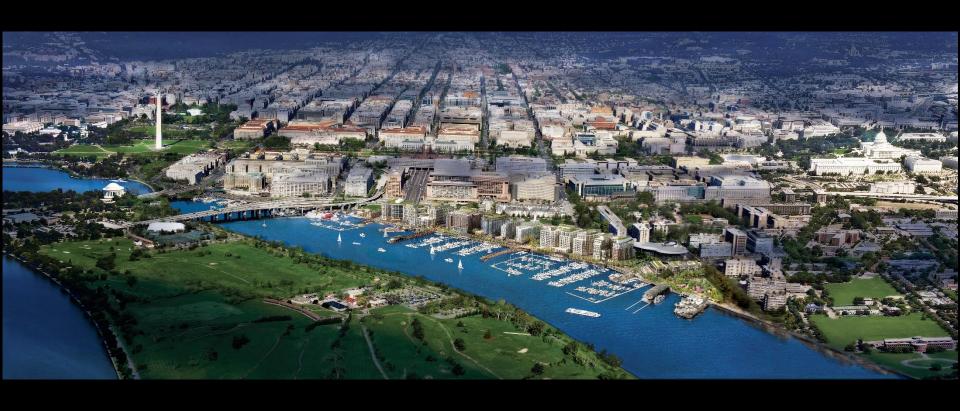

#### The Wharf – Geographic Perspective

DISTRIC

# 27 acres land, 49 acres water11 parcels, 4 public parks